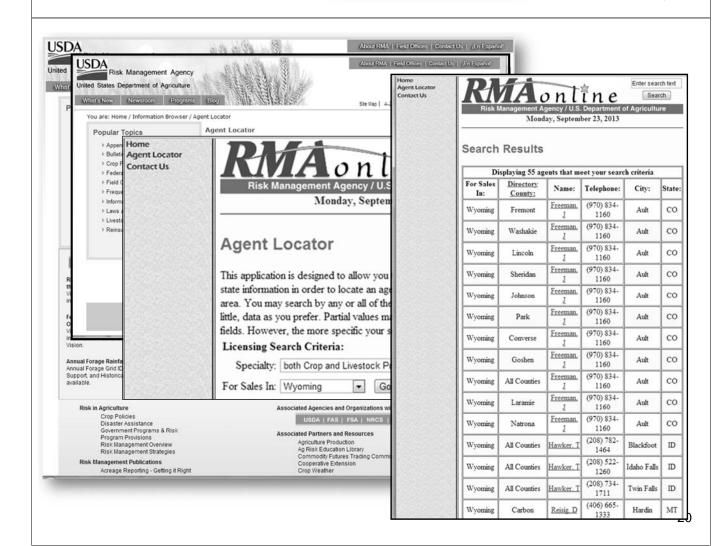

e-Farm Revenue Protection (started 11/2014)

# Whole-Farm Revenue Protection

- A whole-farm insurance product that provides producers with risk management protection for all eligible commodities on the farm under one insurance policy
- WFRP is a combination of Adjusted Gross Revenue (AGR) and Adjusted Gross Revenue-Lite (AGR-Lite) policies



# Strategy Impacts

Panel 1: Same Mean, Less Dispersion



Panel 3: Skewing the distribution



Panel 2: Same Dispersion, Higher Mean



Panel 4: Truncating the Distribution



# Evaluating Alternatives



# Risk Navigator Tool Box



# Tools to Evaluate Alternatives

Risk Scenario Planner

relatively minor changes

- · Enterprise Budget larger changes
- Whole Farm Budget substantial changes
- Risk Navigator
   Tool Box

strategic risk management





## **Risk Management Profiles**





VI-PKF pilot insurance minimi

Early fall 2010 on the Z-P Ranch found convers Bob and Betty Zomer assessing risk management strategies for their cow-calf and yearling operation. The Zomers are situated on 12,000 acres of native hay in Fremont County Both husband and wife were concerned about the coming production year. This year's late summer and early fall had been day, and they were worried it would carry over into next year. The Zomers looked at several pigotons for addressing their production risks. They could: 5.

I. Buy alfalfa hay to supplement native hay production. They knew this option might become expensive, though, with hay prices high and up-front cost tying up on a corresponding capital.

2. Rent additional pasture. Unfortunately, acres