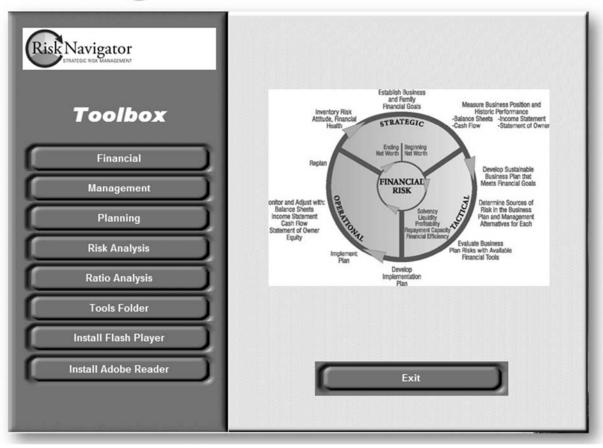

anuary, 2006) and dairy (started June, 2008)
- -LRP Lamb (started Sept., 2007)
- -PRF-VI or Pasture, Rangeland, Forage -Vegetation Index (started Sept., 2007)
- -Apiculture-PRF pilot index program (started 10/2008)
- Whole-Farm Revenue Protection (started 11/2014)

# Whole-Farm Revenue Protection

- A whole-farm insurance product that provides producers with risk management protection for all eligible commodities on the farm under one insurance policy
- WFRP is a combination of Adjusted Gross Revenue (AGR) and Adjusted Gross Revenue-Lite (AGR-Lite) policies



# Strategy Impacts

Panel 1: Same Mean, Less Dispersion



Panel 3: Skewing the distribution



Panel 2: Same Dispersion, Higher Mean



Panel 4: Truncating the Distribution



# Evaluating Alternatives



# Risk Navigator Tool Box



# Tools to Evaluate Alternatives

Risk Scenario Planner

relatively minor changes

- · Enterprise Budget larger changes
- Whole Farm Budget substantial changes
- Risk Navigator
   Tool Box

strategic risk management





## **Risk Management Profiles**





VI-PKF pilot insurance minimi

Early fall 2010 on the Z-P Ranch found convers Bob and Betty Zomer assessing risk management strategies for their cow-calf and yearling operation. The Zomers are situated on 12,000 acres of native hay in Fremont County Both husband and wife were concerned about the coming production year. This year's late summer and early fall had been day, and they were worried it would carry over into next year. The Zomers looked at several pigotons for addressing their production risks. They could: 5.

I. Buy alfalfa