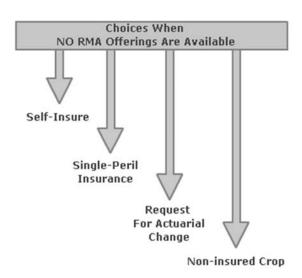

|                   |                            |             |        |        |        |       |         |         |                            |

- These are three broad categories of RMA-approved insurance products:
  - **Yield insurance** pays indemnities when per acre yields are low
  - **Price insurance** pays indemnities when per unit output prices are low (currently this type of insurance is available only for certain classes of livestock)
  - Revenue insurance pays indemnities when per acre revenue (price X quantity) is low or when whole farm revenue is low due to losses in production and declines in product quality and price



(A) University of Wyoming

- Self-Insured
- Single-Peril Insurance
- Request for Actuarial Change
- Non-insured Crop Disaster Assistance Program (NAP)



## Production and Revenue Insurance Produc

- Catastrophic Risk Protection Endorsement (CAT)- Overview
  - CAT is available if a YP-RP-RP/HPE product exists for a crop in a county
  - The premium is \$300 per crop in each county
  - You have an established APH
  - The fixed coverage level is 50% of the yield level
  - The fixed price election percentage is 55%
  - CAT is often a low cost for crop loss coverage





M University of Wyoming

Crops Covered Under Multi-peril Crop Insurance (MPCI):

- Alfalfa Seed
- **Oats**
- Barley\*
- Potatoes
- Corn (for grain)\*
- **Sugar Beets**
- Corn (for silage)
- Sunflowers\*
- Dry beans
- Wheat\*

Millet

Malting barley

<sup>\*</sup> Crops with Yield Protection, Revenue Protection or Revenue protection with Harvest Price Exclusion (YP-RP-RP/HPE)