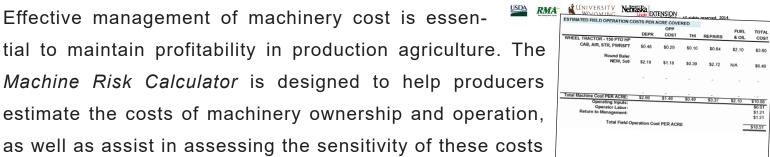

## MACHINERY

costs

major contributor to total farm production costs.

Effective management of machinery cost is essen-

Machine Risk Calculator is designed to help producers

estimate the costs of machinery ownership and operation,

as well as assist in assessing the sensitivity of these costs

to uncertainty in future input factors.

The Machine Risk Calculator tool is one of over 30 individual risk analysis tools developed by RightRisk and available free of charge at: RightRisk.org\analytics.