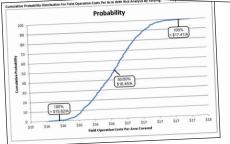

as well as assist in assessing the sensitivity of these costs

to uncertainty in future input factors.

The Machine Risk Calculator tool is one of over 30 individual risk analysis tools developed by RightRisk and available free of charge at: RightRisk.org\analytics.